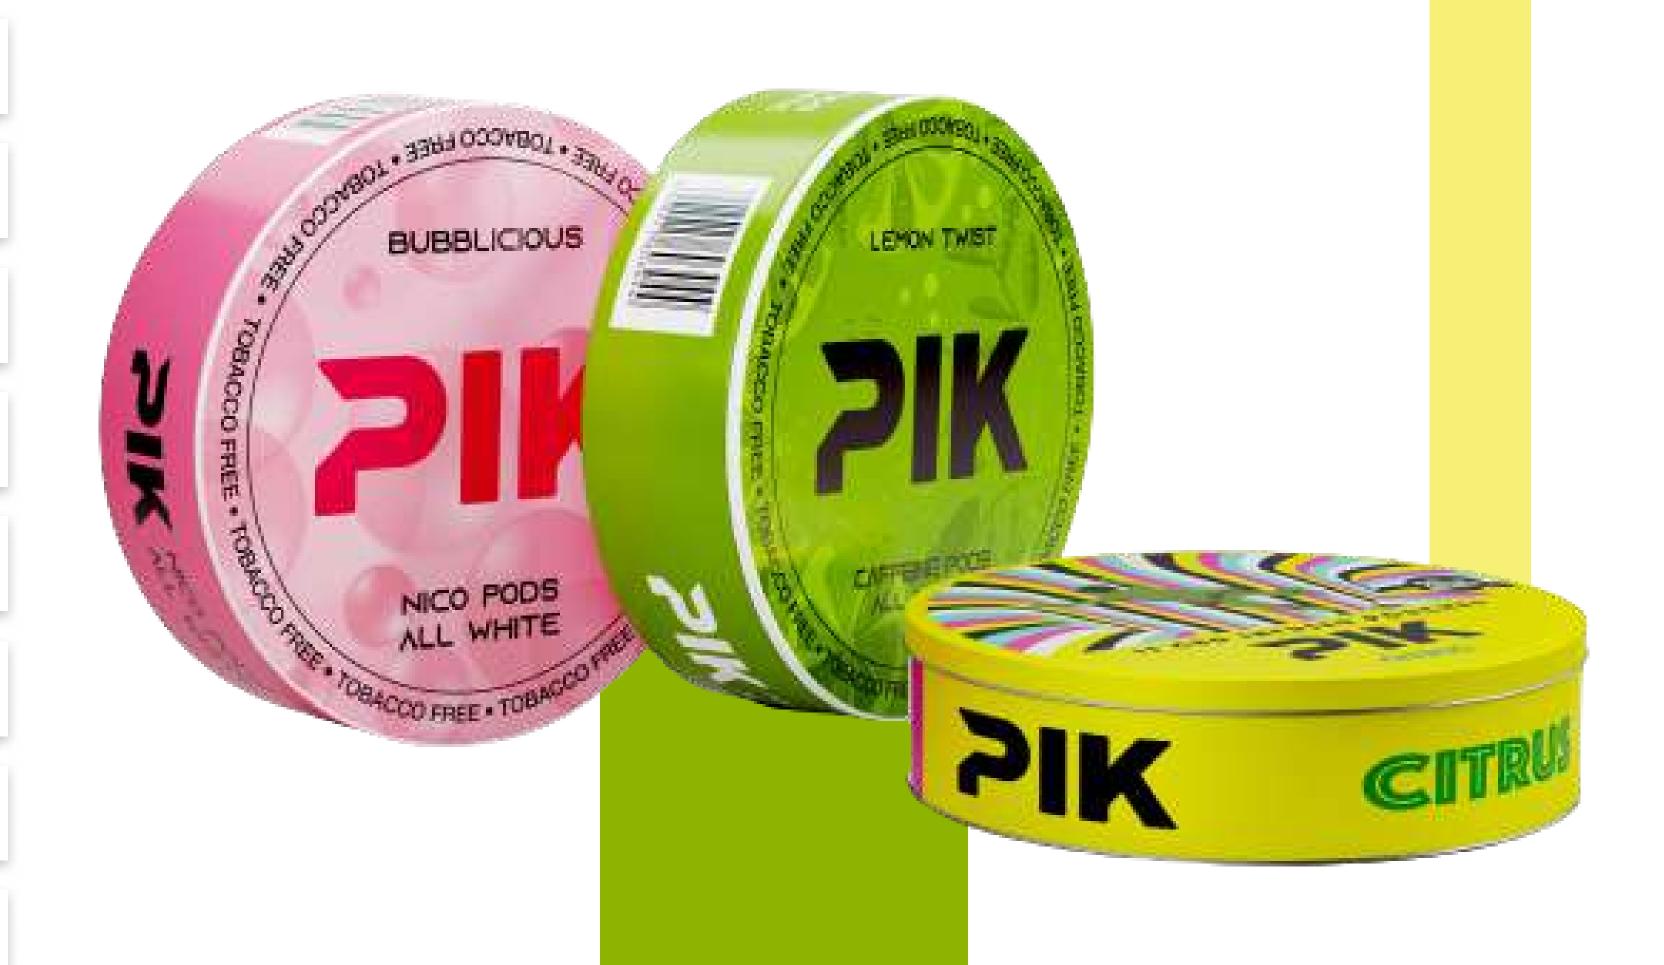

### WHAT IS PIK?

A small pouch filled with natural ingredients and nicotine/caffeine/CBD in 12 exotic flavours and 3 different strengths, which can be used anywhere, anytime. This special pouch is made to be discreet. Just pop one under your upper lip and you are good to go.

### FLAVOURS

Note: all ther flavours can be customised if there is a bulk requirement.

All the flavours are available in all 3 varieties.