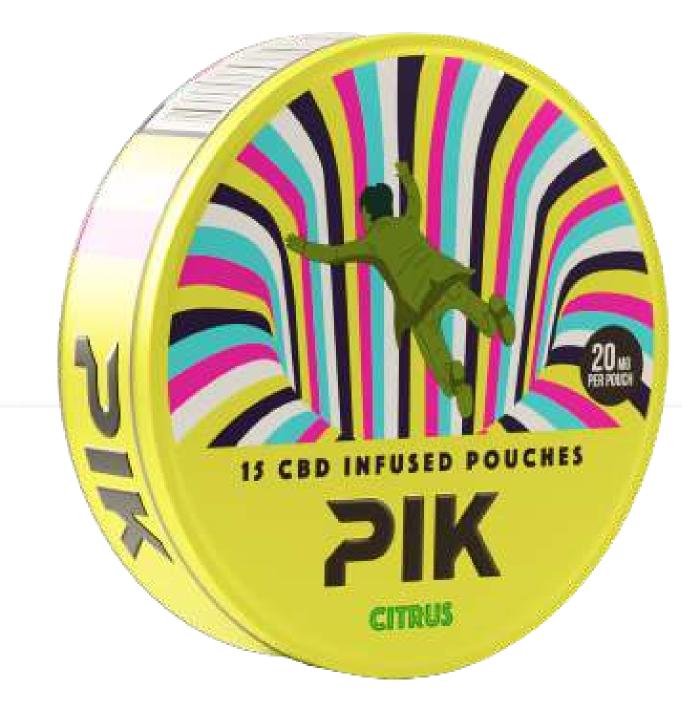

#### **CBD POUCHES**

#### **STRENGTH**

20mg per pouch

#### **WEIGHT**

0.75 gm/pouch

#### **CBD INGREDIENTS**

**GLYCERIN** 

**AROMA** 

CBD

VEGETABLE OIL

MONK FRUIT EXTRACT

HIMALAYAN PINK SALT SUGAR

**ERYTHRITOL** 

**GUM ARABIC** 

**FILLERS** 

**Warning:** This is not a food product, do not eat or swallow pouch. Keep away from children. Not for sale to minors. there may be long term physical or mental health risks from use of hemp extract including additional risk for women who are or may become pregnant or are breast feeding. Use of hemp extract may impair your ability to drive a car or operate machinery. The FDA has not evaluated this product for safety or efficacy.