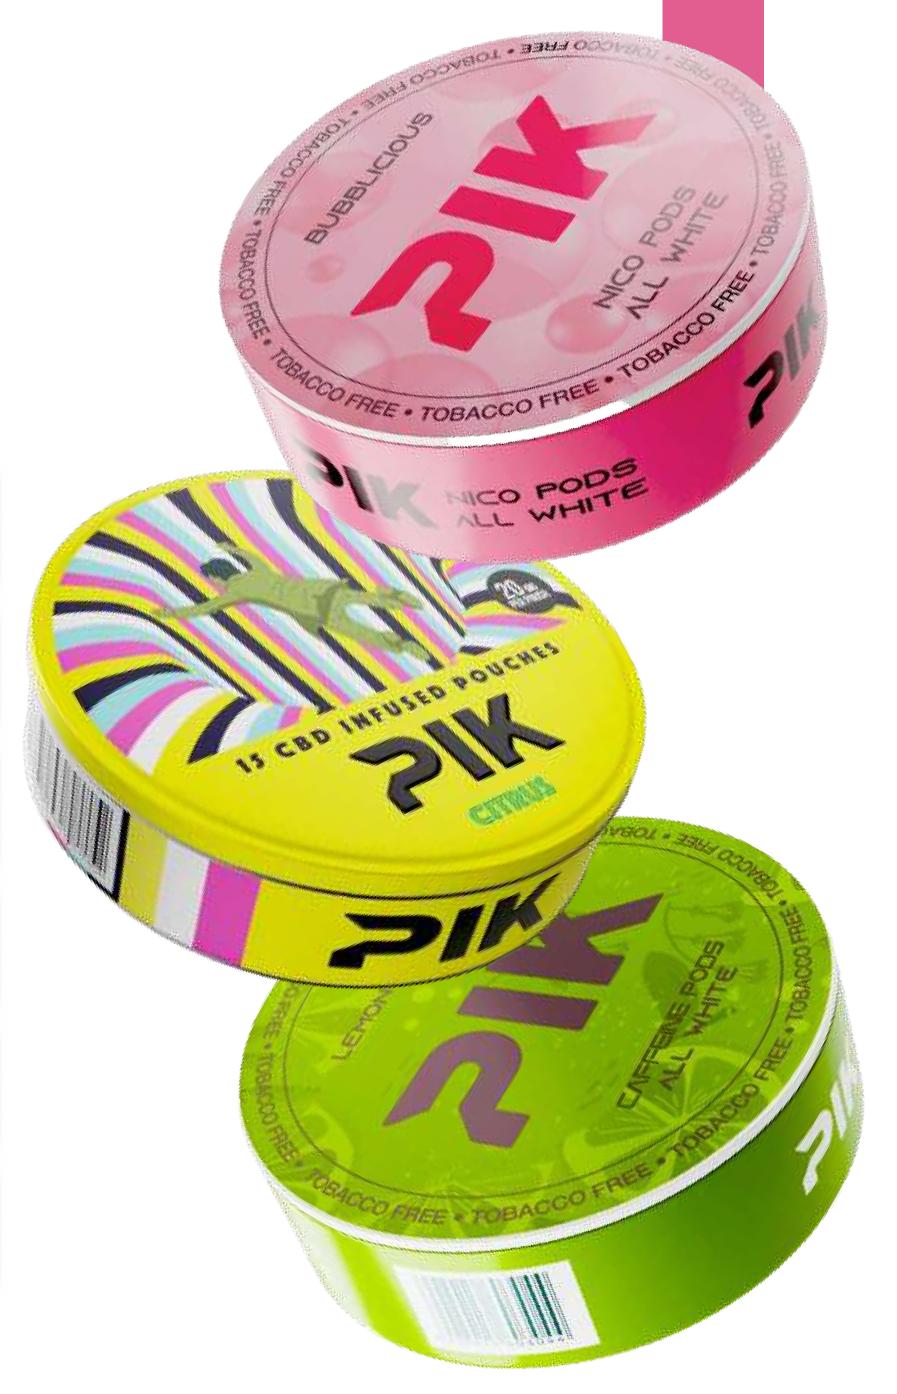

### FLAVOURS

Note: all ther flavours can be customised if there is a bulk requirement.

All the flavours are available in all 3 varieties.

## TYPES OF POUCHES

### **NICOTINE POUCHES**

#### **STRENGTH**

10mg per pouch 15mg per pouch 25mg per pouch

#### WEIGHT

0.5 gm/pouch