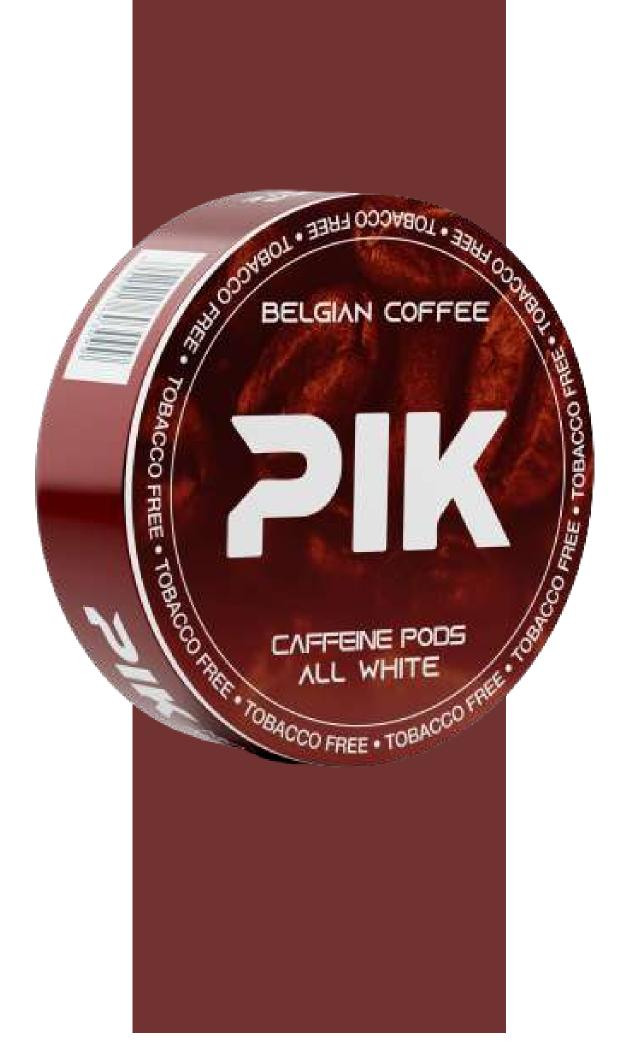

### **CAFFEINE POUCHES**

#### **STRENGTH**

25mg per pouch 100mg per pouch

#### **WEIGHT**

0.5 gm/pouch

### **CAFFEINE INGREDIENTS**

FILLERS THICKERNER

GLYCERIN FLAVOUR ENHANCERS

PRESERVATIVES CAFFEINE

SWEETERNER ACIDITY REGULATOR