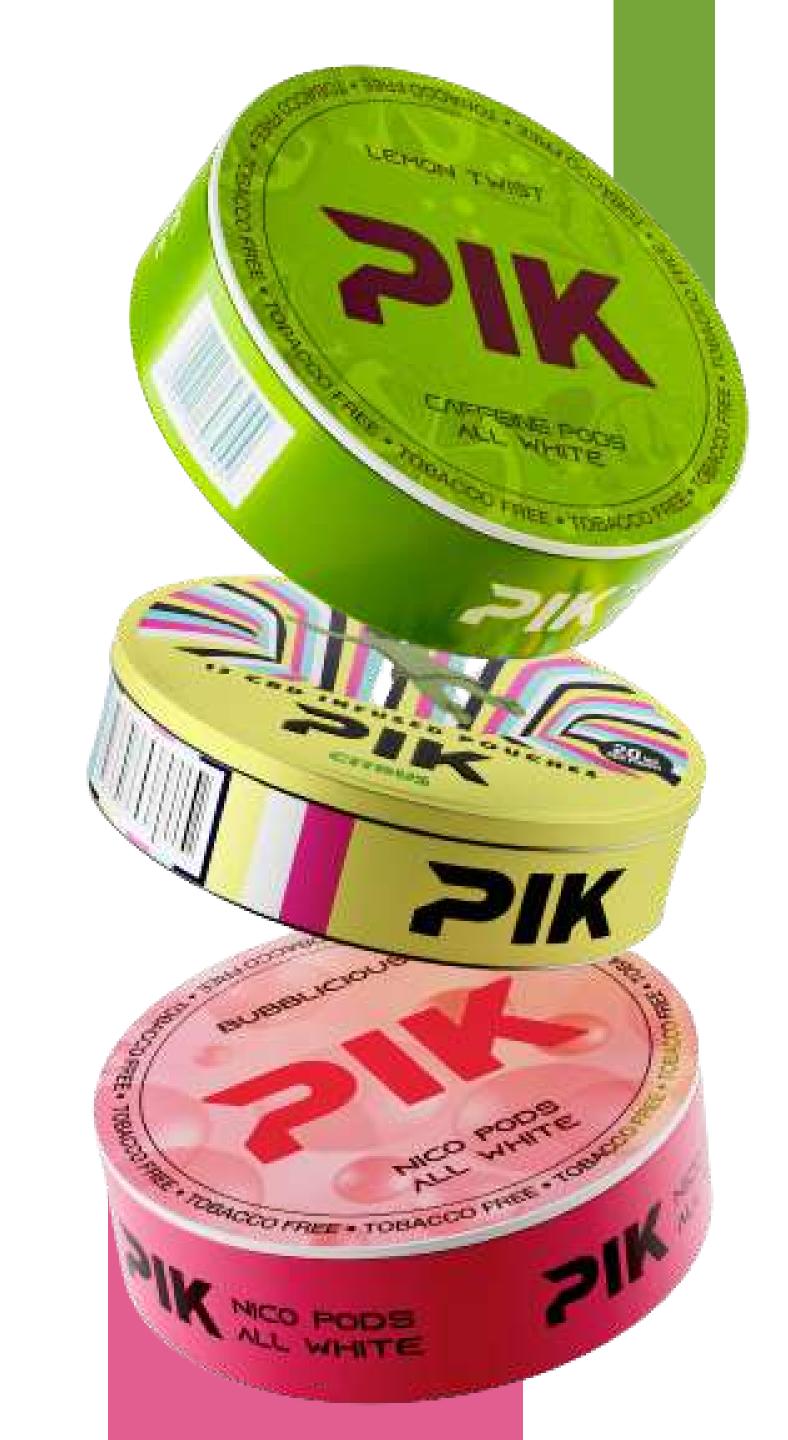

### WHAT IS PIK?

A small pouch filled with natural ingredients and nicotine/caffeine/CBD in 12 exotic flavours and 3 different strengths, which can be used anywhere, anytime. This special pouch is made to be discreet. Just pop one under your upper lip and you are good to go.

### FLAVOURS

Note: all ther flavours can be customised if there is a bulk requirement.

All the flavours are available in all 3 varieties.