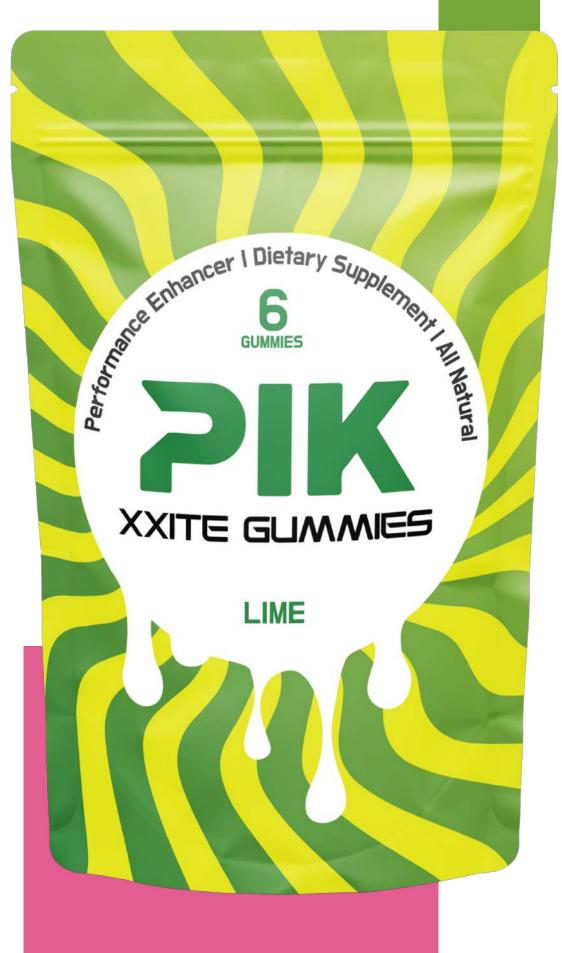

### XXITE GUMMIES

An all-natural supplement that utilizes a potent formula of clinically shown ingredients to support sex drive.

#### **ADVANTAGES**

Stress Reducer

Naturally boosts testosterone

Enhance sexual desire

**Directions:** PIK recommends using this supplement consistently for 30 days for best results, and does not have to be taken right before the act to be effective.

## XXITE GUMMIES - FLAVOURS