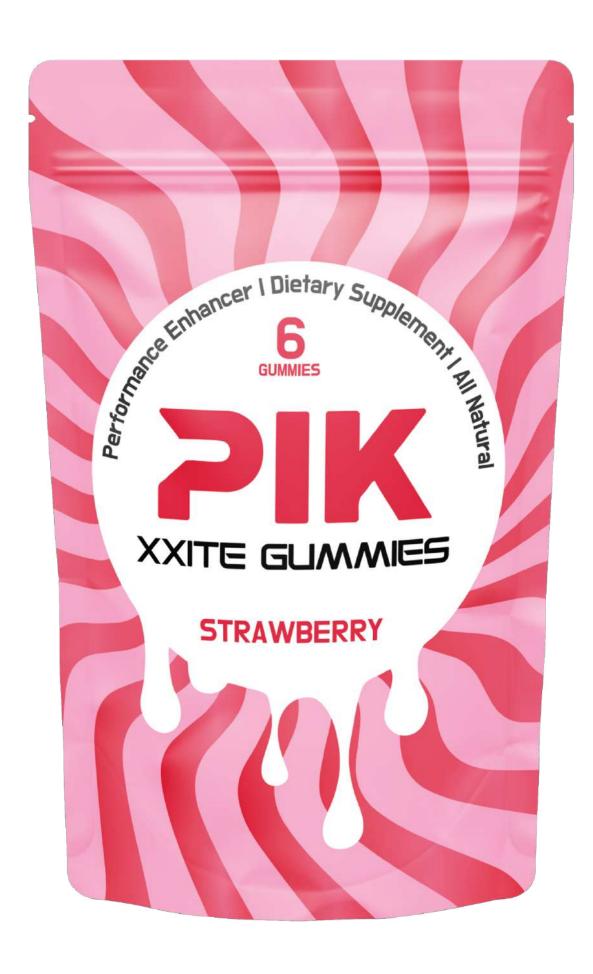

### XXITE GUMMIES

An all-natural supplement that utilizes a potent formula of clinically shown ingredients to support sex drive.

#### **ADVANTAGES**

Stress Reducer

Naturally boosts testosterone

Enhance sexual desire

**Directions:** PIK recommends using this supplement consistently for 30 days for best results, and does not have to be taken right before the act to be effective.

## XXITE GUMMIES - FLAVOURS