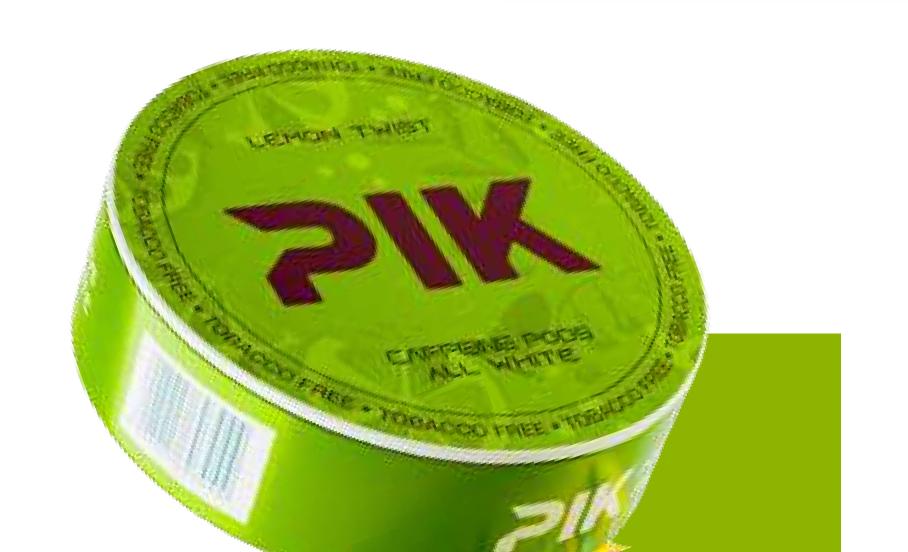

### WHAT IS PIK?

A small pouch filled with natural ingredients and nicotine/caffeine/CBD in 12 exotic flavours and 3 different strengths, which can be used anywhere, anytime. This special pouch is made to be discreet. Just pop one under your upper lip and you are good to go.