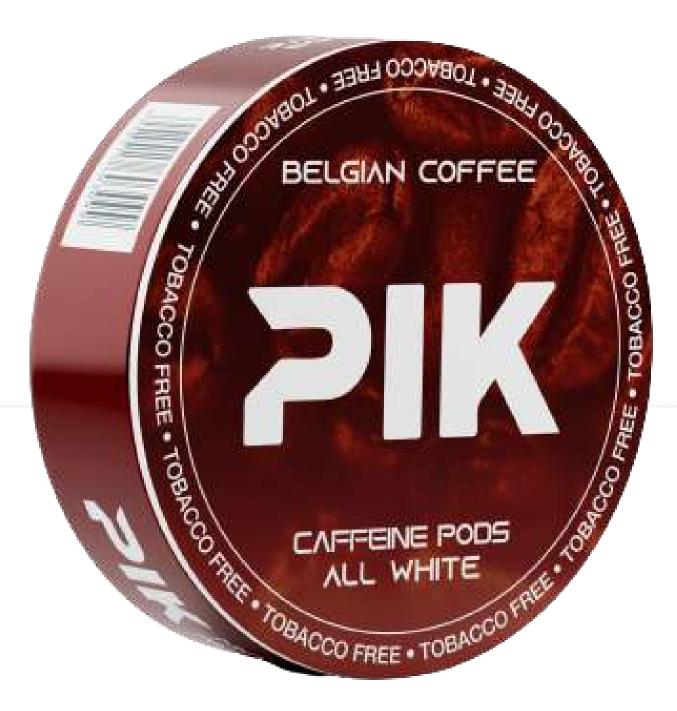

### **CAFFEINE POUCHES**

#### **STRENGTH**

25mg per pouch 100mg per pouch

#### **WEIGHT**

0.5 gm/pouch

### **CAFFEINE INGREDIENTS**

FILLERS THICKERNER

GLYCERIN FLAVOUR ENHANCERS

PRESERVATIVES CAFFEINE

SWEETERNER ACIDITY REGULATOR