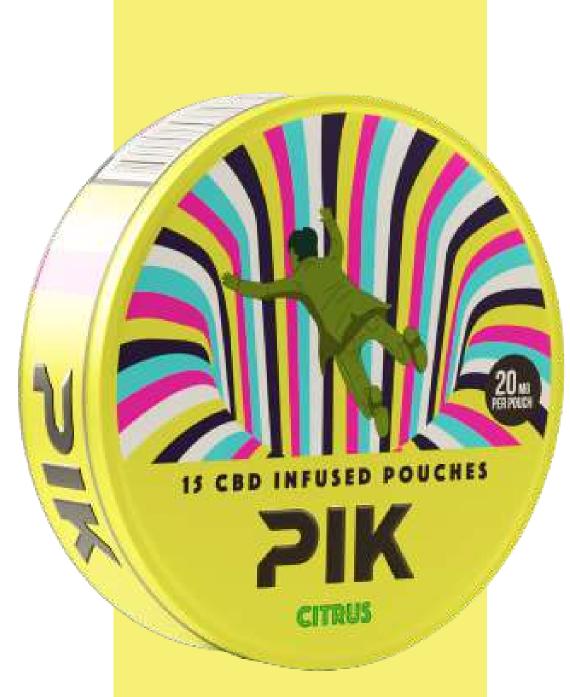

#### **CBD POUCHES**

#### **STRENGTH**

20mg per pouch

#### **WEIGHT**

0.75 gm/pouch

#### **CBD INGREDIENTS**

**GLYCERIN** 

**AROMA** 

CBD

VEGETABLE OIL

MONK FRUIT EXTRACT

HIMALAYAN PINK SALT SUGAR

**ERYTHRITOL** 

**GUM ARABIC** 

**FILLERS** 

**Warning:** This is not a food product, do not eat or swallow pouch. Keep away from children. Not for sale to minors. there may be long term physical or mental health risks from use of hemp extract including additional risk for women who are or may become pregnant or are breast feeding. Use of hemp extract may impair your ability to drive a car or operate machinery. The FDA has not evaluated this product for safety or efficacy.