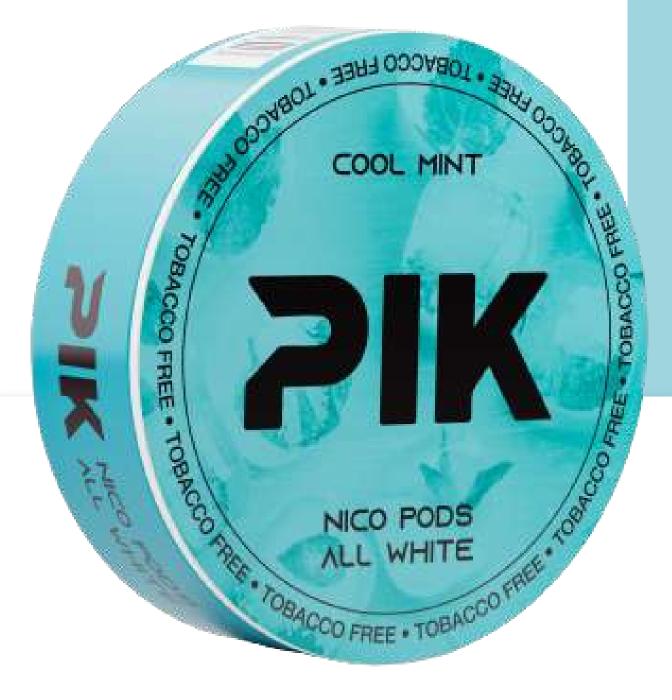

### **NICOTINE POUCHES**

#### **STRENGTH**

10mg per pouch 15mg per pouch 25mg per pouch

#### WEIGHT

0.5 gm/pouch

#### **NICOTINE INGREDIENTS**

FILLERS THICKERNER

**GLYCERIN** 

FLAVOUR ENHANCERS

PRESERVATIVES

NICOTINE

**SWEETERNER** 

**ACIDITY REGULATOR** 