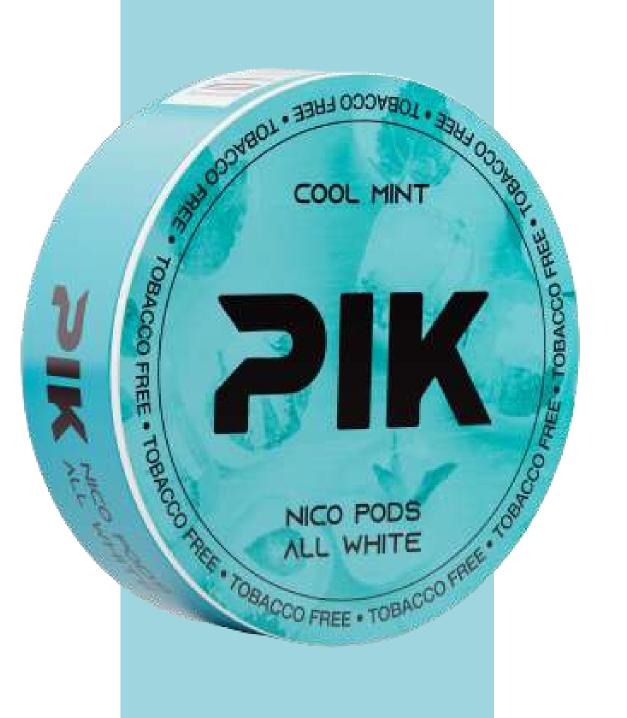

### **NICOTINE POUCHES**

#### **STRENGTH**

10mg per pouch 15mg per pouch 25mg per pouch

#### WEIGHT

0.5 gm/pouch

#### **NICOTINE INGREDIENTS**

FILLERS THICKERNER

**GLYCERIN** 

FLAVOUR ENHANCERS

PRESERVATIVES

NICOTINE

**SWEETERNER** 

**ACIDITY REGULATOR** 