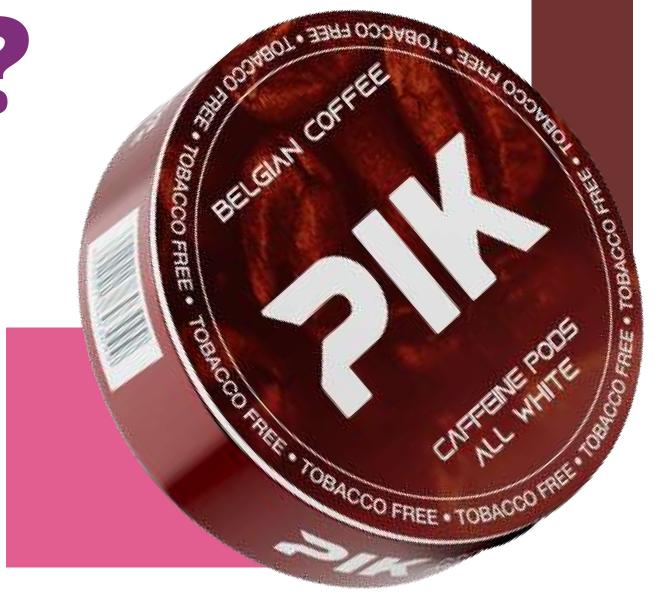

### WHAT IS PIK?

A small pouch filled with natural ingredients and nicotine/caffeine/CBD in 12 exotic flavours and 3 different strengths, which can be used anywhere, anytime. This special pouch is made to be discreet. Just pop one under your upper lip and you are good to go.

### **CAFFEINE POUCHES**

#### **STRENGTH**

25mg per pouch 100mg per pouch

#### **WEIGHT**

0.5 gm/pouch